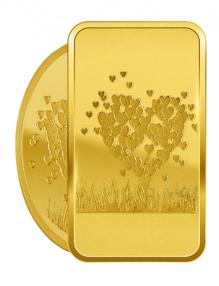

### **Bouquet of Heart**

The heart – the center of one's humanity and the primary symbol of love. Compassion, joy and charity are also associated with the heart. The heart-shaped bouquet is ideal to communicate emotions and express your feelings. The design symbolizes that you are willing to give your love with all your heart to someone very precious to you.