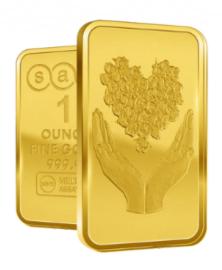

### **Bouquet of Heart**

The heart – the center of one's humanity and the primary symbol of love. Compassion, joy and charity are also associated with the heart. The heart-shaped bouquet is ideal to communicate emotions and express your feelings. The design symbolizes that you are willing to give your love with all your heart to someone very precious to you.