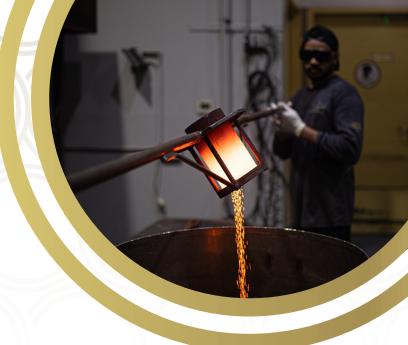

#### 2. MELTING

SAM Precious Metals has installed specially designed induction melting units that offer a full range of gold and silver melting services, covering all customer requirements. SAM specializes in converting all types of gold Good Delivery bars, silver Good Delivery bars, and silver grains to smaller units with differing purity levels.

SAM Precious Metals also produces standard 100gm bars, Kilo bars, large bars, Grains and other bars and deliver products of levels up to 995, 999, and 999.9 for gold and up to 999, and 999.9 for silver.