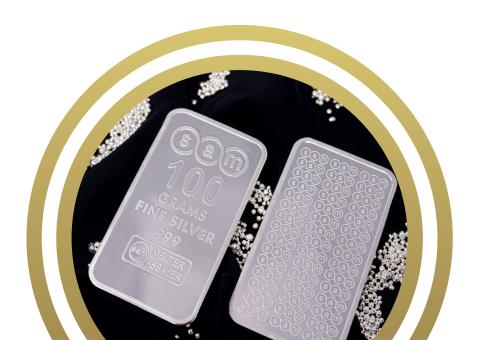

#### **Silver Casted Bars & Grains Specifications**

One Kilo Bars: 999/9999 Half Kilo Bars: 999/9999 Large Bars: 999/9999 Silver Grains: 999/9999