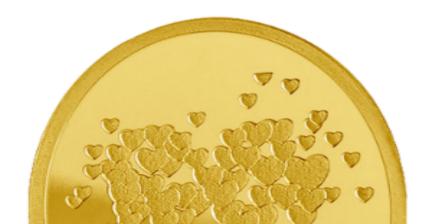

### **Bouquet of Heart**

The heart – the center of one's humanity and the primary symbol of love. Compassion, joy and charity are also associated with the heart. The heart-shaped bouquet is ideal to communicate emotions and express your feelings. The design symbolizes that you are willing to give your love with all your heart to someone very precious to you.