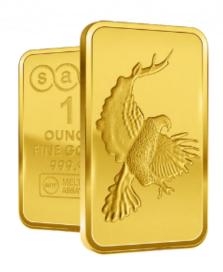

### SAM Eagle

Being the supreme winged creature, the eagle stands for power and resilience, signifying strength, wisdom, and courage. The eagle reminds you that when you live in truth, you have the power to soar higher than you ever thought possible. The eagle allows you to view life and yourself from a higher perspective, letting you see the bigger picture and how much more you are capable of.