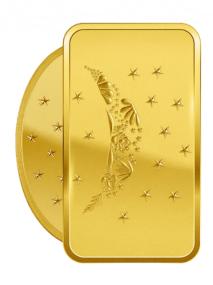

### Sea Queen

Embodying the calm yet unpredictable beauty of the sea, Sea Queen exudes the strength and mystery of its ruler, the mermaid. This piece symbolizes grace, resilience, and the allure of the ocean's depths. For those who are capable of maintaining control over their life in the face of all situations, whether it be the stormy waves or the calm, quiet.