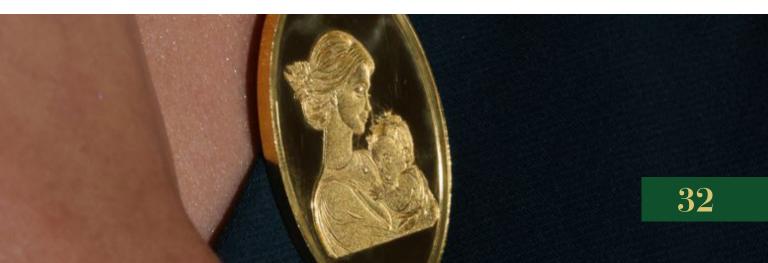

### My Mother

My Mother captures the essence of a mother's embrace—the first source of love, trust, and protection a daughter feels. It symbolizes the unbreakable bond where life lessons, strength, femininity, and compassion are first nurtured.