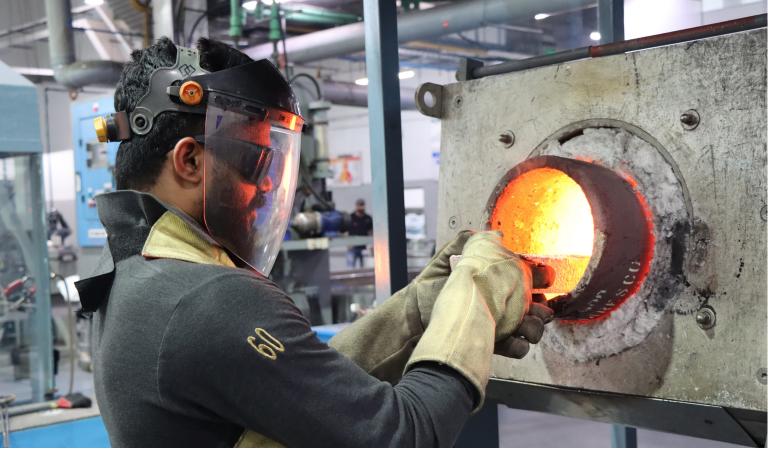

#### 1. REFINING

Using raw materials with as little as 10% gold content or 5% silver content – even lower in some cases – SAM Precious Metals guarantees a 100% recovery of gold, silver, and other precious metals.

The refining process is carried out at SAM's state-of-the art facilities with the team's deep technical knowledge. The refineries are operated by a team of specialists and highly experienced and accomplished professionals. The refining process and the end-products produced by SAM Precious Metals are of the highest international standards, worldwide.