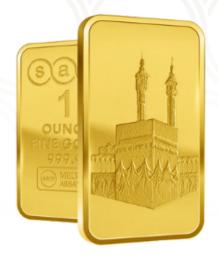

#### Makkah

Makkah is "the fountain head and cradle of Islam". It's Islam's holiest city, as it is the birthplace of Prophet Muhmmad (PBUH) and the faith itself.