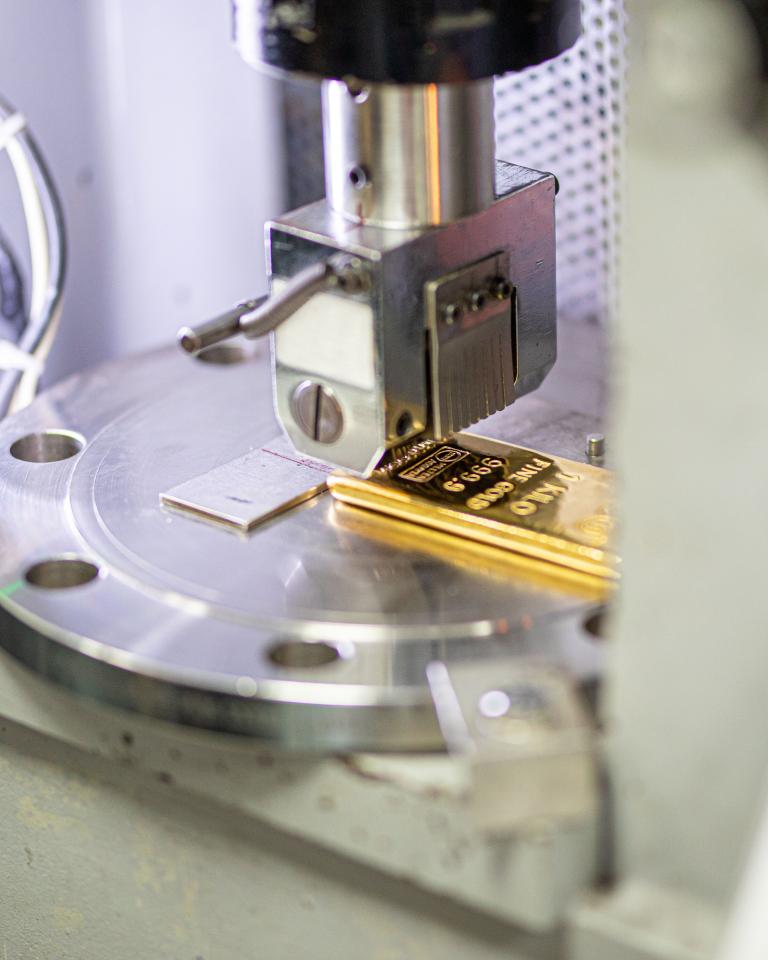

#### 1. REFINING

Using raw materials with as little as 10% gold content or 5% silver content – even lower in some cases – SAM Precious Metals guarantees a 100% recovery of gold, silver, and other precious metals.

The refining process is carried out at SAM's state-of-the art facilities with the team's deep technical knowledge. The refineries are operated by a team of specialists and highly experienced and accomplished professionals. The refining process and the end-products produced by SAM Precious Metals are of the highest international standards, worldwide.

#### 2. MELTING

SAM Precious Metals has installed specially designed induction melting units that offer a full range of gold and silver melting services, covering all customer requirements. SAM specializes in converting all types of gold Good Delivery bars, silver Good Delivery bars, and silver grains to smaller units with differing purity levels.

SAM Precious Metals also produces standard 100gm bars, Kilo bars, large bars, Grains and other bars and deliver products of levels up to 995, 999, and 999.9 for gold and up to 999, and 999.9 for silver.