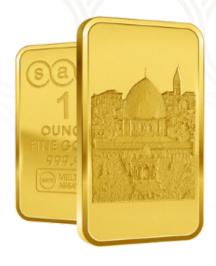

#### Al-Aqsa Mosque

Al-Aqsa Mosque is also known as the "Farthest Mosque" located in the ancient city of Jerusalem. Al-Aqsa Mosque is the third holiest place in Islam. Modern Muslims believe that Prophet Muhammad (PBUH) was transported from the greatest mosque of Mecca to this location during the night journey.