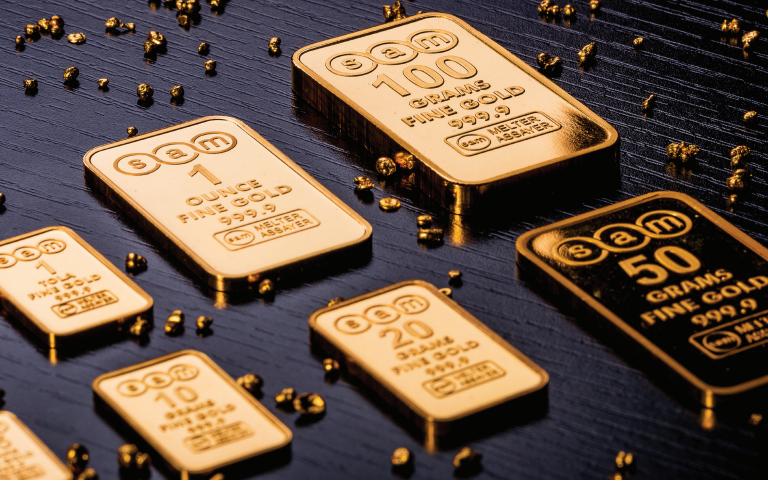

#### **Gold Casted Bars & Grains Specifications**

One Kilo Bars: 995/9999 Half Kilo Bars: 995/999/9999 Quarter Kilo Bars: 995/999/9999

Large Bars: 995+ TT Bars: 999

**100 gm Bars:** 995/999/9999 **Grains:** 995/999/9999

#### **Innovation in Gold & Silver Refinement**

Our high-tech facilities redefine excellence, ensuring 100% precious metals recovery and unmatched security. SAM Precious Metals confidently leads the way and sets a benchmark in the precious metals industry